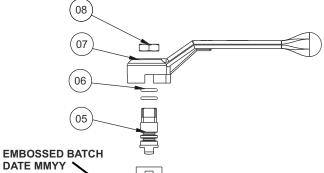

## Material of Construction

| Sr. No. | Part Name | Material       | Specification   | Remark          | Qty. |
|---------|-----------|----------------|-----------------|-----------------|------|
| 1       | Body      | Forged Brass   | IS 6912 Gr. FLB | Nickel Plating  | 1    |
| 2       | Seat      | Teflon         | PTFE            | -               | 2    |
| 3       | Ball      | Forged Brass   | IS 6912 Gr. FLB | Chrome polished | 1    |
| 4       | Bonnet    | Forged Brass   | IS 6912 Gr. FLB | Nickel Plating  | 1    |
| 5       | Stem      | Forged Brass   | IS 6912 Gr. FLB | Nickel Plating  | 1    |
| 6       | O-ring    | Nitrile Rubber | NBR             | 70 ±5 ShA       | Req. |
| 7       | Handle    | Steel          | Y102            | Blue            | 1    |
| 8       | Nut       | Forged Brass   | IS 6912 Gr. FLB | Nickel Plating  | 1    |