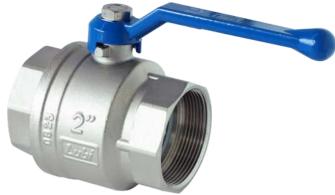

# FORGED BRASS BALL VALVE EB Series

#### **MAIN FEATURES**

- Full bore, Two-Piece Design
- Quarter turn, Lever Operated
- Nickel Plating finishing
- Chrome polished forged Ball
- Suitable for Oil & Water
- End Connection : Threaded (ISO 228 G threads)
- Face to Face : Manufacturing Std.
- Rating : PN 16