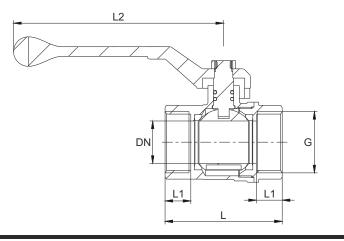

## Dimensions

EMBOSSED "LUBI"

| G      | DN   | L    | L1 | L2  | WEITHT/G |
|--------|------|------|----|-----|----------|
| 3/8"   | 9    | 41.1 | 11 | 85  | 106      |
| 1/2"   | 14.5 | 47.4 | 12 | 85  | 148      |
| 3/4"   | 19   | 54   | 12 | 85  | 223      |
| 1"     | 23   | 63.6 | 14 | 114 | 362      |
| 1-1/2" | 38   | 87   | 17 | 136 | 788      |
| 2"     | 49   | 104  | 19 | 136 | 1260     |
|        |      |      |    |     |          |

Customer Care Number 09824200800

Note: All Dimensions are in mm.